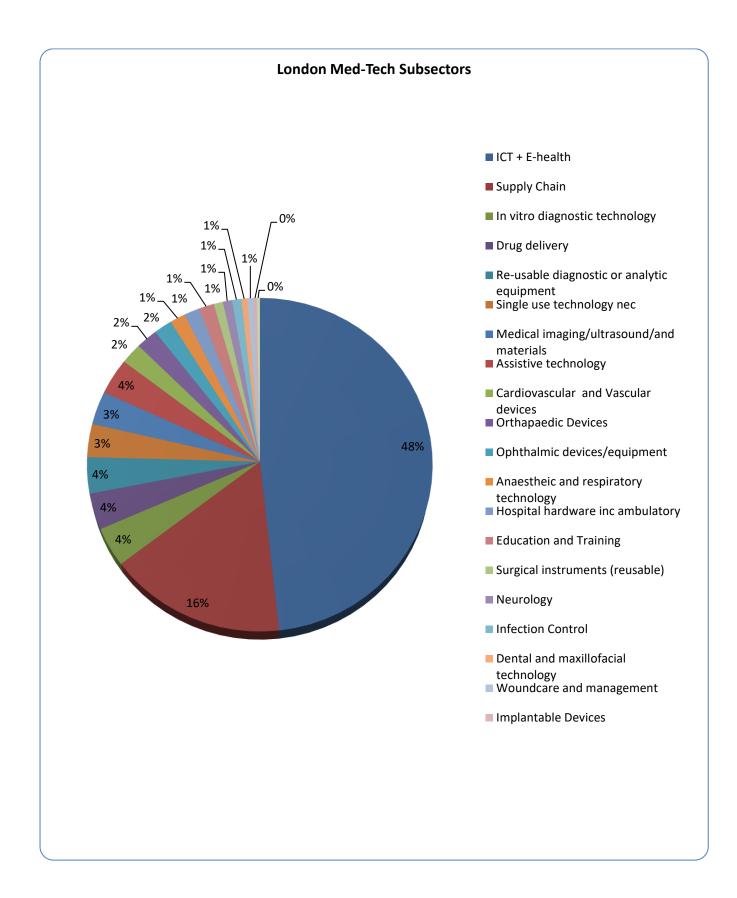

#### Overview

The MedTech London Directory contains **342** London-based MedTech companies, mostly SMEs, which have been classified according to 21 sub-sectors (see Figure 1 for distribution of London MedTech companies across each of the sub-sectors listed in Table 1). The sub-sector classification is based on that used in the annual publication 'Strength and Opportunity' from the Department of International Trade (DIT, formerly UKTI) and Office for Life Sciences (OLS). There is acceptance that attempts to classify companies in such a diverse sector, which may itself operate in several sub-sectors, is difficult and may on occasion be subjective.

48% of the London-based MedTech companies are in the digital health sector. The next most populous sub-sectors are; supply chain, in-vitro, drug delivery and re-usable diagnostic or analytic equipment.

Table 1: Subsector classification

| Subsector                                     | Count |  | Subsector                                 | Count |
|-----------------------------------------------|-------|--|-------------------------------------------|-------|
| ICT + E-health                                | 165   |  | Hospital Hardware inc<br>Ambulatory       | 5     |
| Supply Chain                                  | 56    |  | Education and Training                    | 5     |
| In-vitro Diagnostic Technology                | 13    |  | Anaesthetic and Respiratory<br>Technology | 5     |
| Drug Delivery                                 | 12    |  | Surgical Instruments (reusable)           | 3     |
| Re-usable Diagnostic or<br>Analytic Equipment | 12    |  | Neurology                                 | 3     |
| Assistive Technology                          | 12    |  | Infection Control                         | 3     |
| Single-use Technology                         | 11    |  | Dental and Maxillofacial<br>Technology    | 2     |
| Medical Imaging/Ultrasound/<br>Materials      | 11    |  | Woundcare and Management                  | 2     |
| Cardiovascular and Vascular<br>Devices        | 7     |  | Implantable Devices                       | 1     |
| Orthopaedic Devices                           | 7     |  | Radiotherapy Equipment                    | 1     |
| Ophthalmic<br>Devices/Equipment               | 6     |  |                                           |       |
| Total 342                                     |       |  |                                           |       |

Figure 1: London MedTech Subsectors